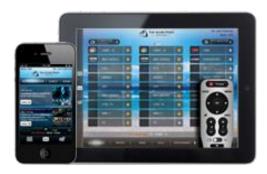

## Nemo

- Nevotek Mobile for iOS and Android Tablets and Smart Phones enables access to room controls and all the service
- ✓ BYOD is the answer for accessing all the services and functionalities available now and will become available next!

 Nemo global Server services can still be available for the marketing updates, remote communications and so on, after the guests leave your premises.

| SUITES                             | PRODUCTS            |                        | INTERFACES                       |     |
|------------------------------------|---------------------|------------------------|----------------------------------|-----|
| V I P CONNECT                      | IPT Office          |                        |                                  |     |
|                                    | Sigma5              | IP - PHONE             | IP - PHONE                       |     |
|                                    | Adaglo              |                        |                                  |     |
|                                    | VIP Connect         |                        |                                  |     |
| N E V O<br>T V                     | NevoCAST            |                        | ту                               |     |
|                                    | NevoTV              |                        | ř                                |     |
|                                    | Supersign           |                        |                                  |     |
| A NY<br>C O MB<br>I NA T<br>I O NS | NevoAssist          |                        | Voice Activated Devices          |     |
|                                    | NevoComfort         |                        | BMS/ RMS Systems                 | 22  |
|                                    | Nemo                |                        | Tablet Smart Phone IOS + Android |     |
|                                    | Unllink             |                        | Wifi- HSIA - Hotspot             | 3   |
|                                    | Integration Modules | PMS, HIS/CIS, RMS/BMS, | 3rd Party Systems                | °Q° |
|                                    | Base Module         | CLOUD / ON - PREM      | ALL In one SERVER                |     |