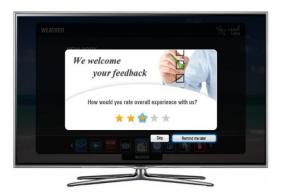

# **Guests Survey Service**

 Survey functionality for customer feedback on hotel and services with detailed reporting