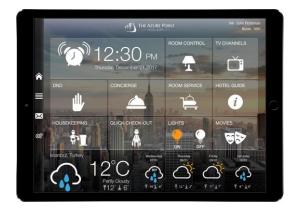

## Nemo

- Nevotek Mobile for iOS and Android Tablets and Smart Phones enables access to room controls and all the service
- ✓ BYOD is the answer for accessing all the services and functionalities available now and will become available next!