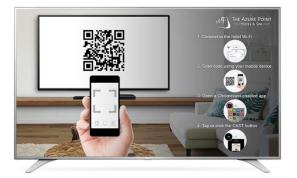

#### NevoCAST

- NevoCAST for using room TV as large display to watch their own media like a home,
- ✓ Enables access to most popular Apps like YouTube, Netflix, Hulu, ... (please see NevoCAST datasheet for details)