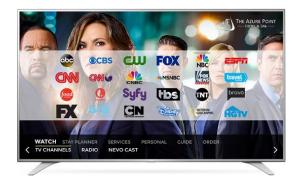

- Customized TV channels lists for different rooms and different profiles or sorted by user language preferences or usage ratings,
- ✓ Electronic Program Guide (EPG),
- ✓ Audio Language and subtitle options,
- ✓ Room Meal Ordering Service,
- ✓ In-room ordering, news radios, wakeup, useful information on guide menus,

#### NevoCAST

- NevoCAST for using room TV as large display to watch their own media like a home,
- ✓ Enables access to most popular Apps like YouTube, Netflix, Hulu, ... (please see NevoCAST datasheet for details)