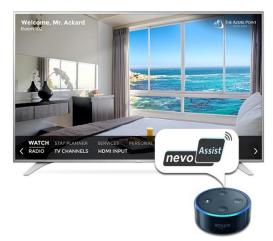

#### NevoAssist

 Voice Activated Devices Integrations for verbal instructions and the questions

- ✓ Select your favorite TV channels without using TV remote, just say "Tune CNN", and let channel to start on your room TV.
- $\checkmark$  Turn your TV power OFF and ON or MUTE
- ✓ NevoAssist can control room environment such as lights, air conditioner, curtains, and so on just say "Set temperature to 25"